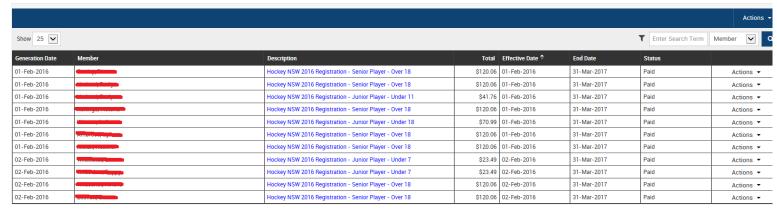

From the Member Desq select the "Financial" tab and then the "Shared Subscriptions" Tab

This will take you to your Shared Subscription Listing

In the top right hand corner select the "actions" drop down menu and select "Export"