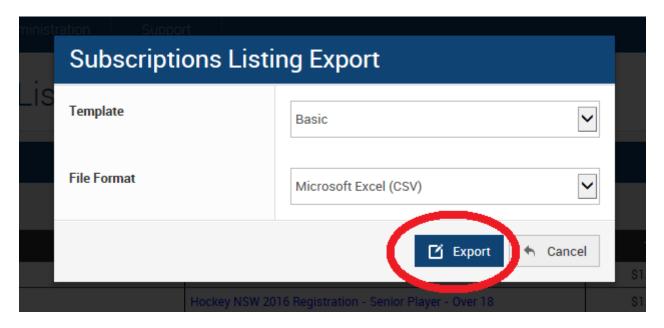

This will take you to the follow screen:

Click Export!

Save your excel file to your computer!

This will provide you with a complete excel listing of all registrations completed through your Clubs database for registration day.